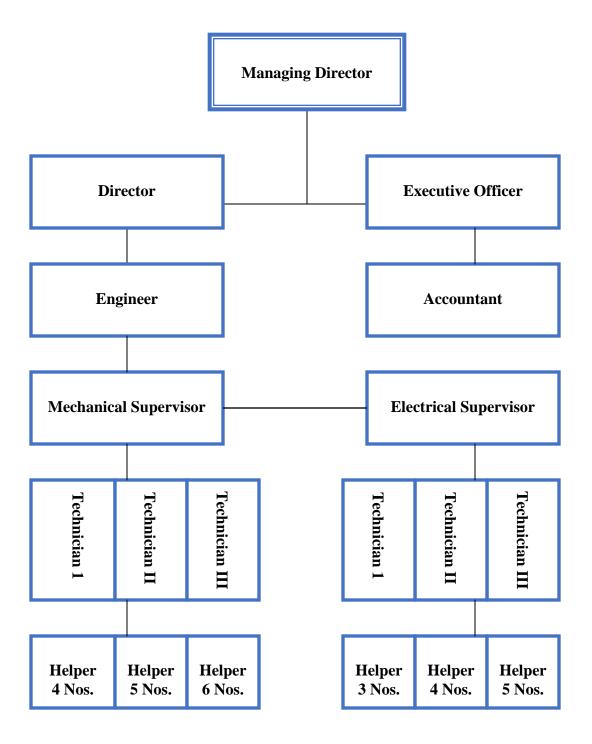

### **ORGANIZATION CHART**

## **STAFF DUTIES**

| Sr.<br>#. | Post                    | Responsibilities                                                                                                                                          |
|-----------|-------------------------|-----------------------------------------------------------------------------------------------------------------------------------------------------------|
| 1-        | Engineer                | General guidance for installing of lifts, and automatic doors/gates. Research for developing new techniques for promoting the products.                   |
| 2-        | Electrical Supervisor   | Supervision of installing lifts escalators and automatic door/gates (electrical Work). Servicing, trouble shooting and maintenance of electrical systems. |
| 3-        | Mechanical Supervisor   | Supervision of installing lifts, escalators and automatic doors (electrical Work). Servicing, trouble shooting and maintenance of electrical systems.     |
| 4-        | Technician (Electrical) | Installation, servicing and maintenance of lifts, doors/gates and escalators.                                                                             |
| 5-        | Technician (Mechanical) | Installation, servicing and maintenance of mechanical system of lifts, doors/gates and escalators.                                                        |